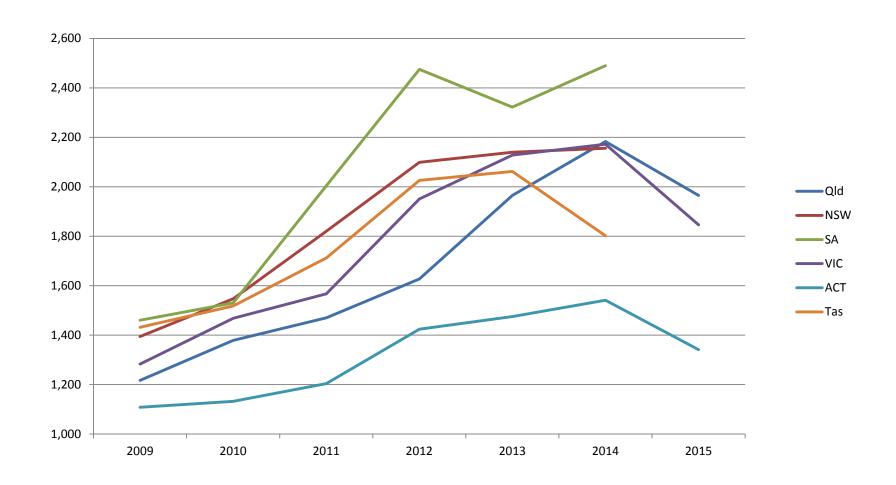

Vinnies tariff tracker - Long term price tends average by state based on 6000 kWh note CO2 impacts on and off - prices are easing