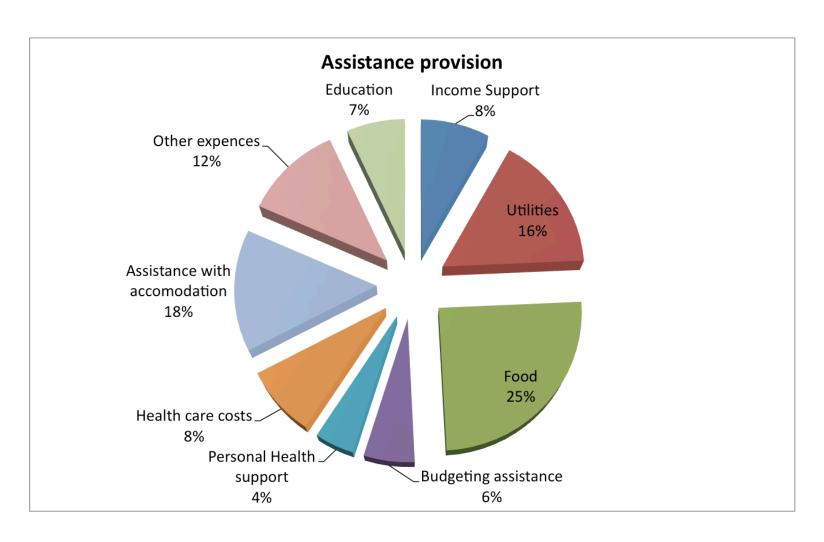

## June survey - Assistance provided includes support and payments

# Trends over time Emergency relief assistance utilities in detail

- Payment of utility bills UP 26 .7% Metro and 26.3% non metro – (note - more than average increase and even across state)
- BUT patchy broader economic issues at play in local communities (Altona, Berwick, Corangamite, Dandenong.....see tables later)
- Utilities seemed to be bundled in with other cost presures
  Metro (housing / Utilities) Non Metro (transport / utilities)
- Interestingly households with children overwhelmingly represented in utility assistance
- While for households without kids seek assistance with food
- Elasticitites at play have to feed the kids!