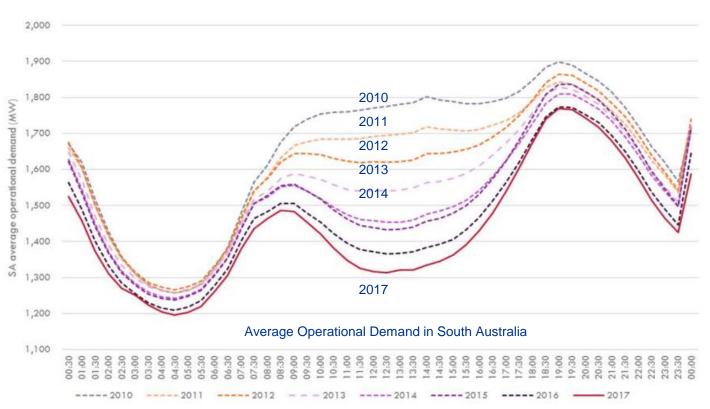

## Installed PV capacity has risen from 40MW in 2009 to 11GW in 2018

<sup>\*</sup> APVI: http://pv-map.apvi.org.au/analyses

<sup>\*\*</sup> AEMO observations: Operational and market challenges to reliability and security in the NEM