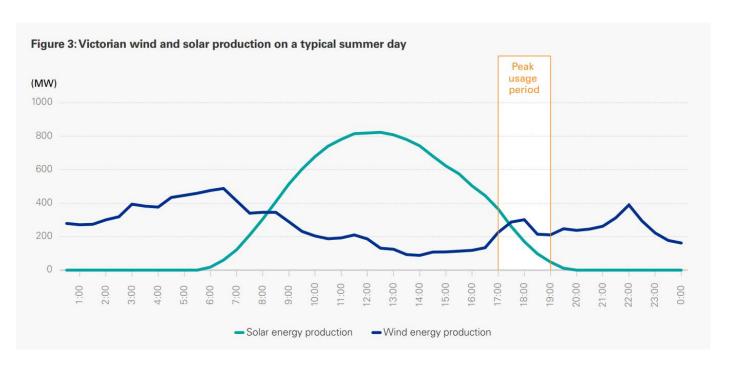

## Installed PV capacity has risen from 40MW in 2009 to 11GW in 2018

<sup>\*</sup> APVI: http://pv-map.apvi.org.au/analyses

<sup>\*\*</sup> AEMO observations: Operational and market challenges to reliability and security in the NEM